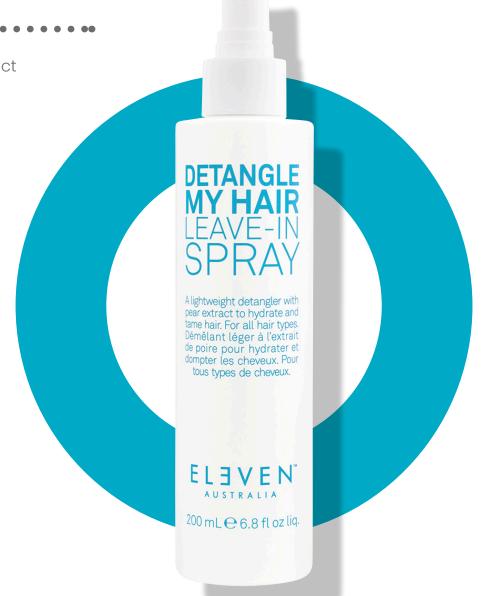

## **DETANGLE MY HAIR LEAVE IN SPRAY**

DETANGLE MY HAIR LEAVE-IN SPRAY is a lightweight detangler with pear extract to hydrate and tame hair.

## **DIRECTIONS:**

Spray generously on damp hair and comb through.

| FEATURES                                                    | BENEFITS                               |
|-------------------------------------------------------------|----------------------------------------|
| Pyrus Communis (Pear)<br>Fruit Extract                      | Rich in antioxidants. Conditions hair. |
| Rosmarinus Officinalis<br>(Rosemary) Leaf Extract           | Nourishes hair.                        |
| Urtica Dioica<br>(Nettle) Extract                           | Helps make hair shinier and healthier. |
| Achillea Millefolium Flower/<br>Leaf /Stem Extract (Yarrow) | Help soothe scalp.                     |